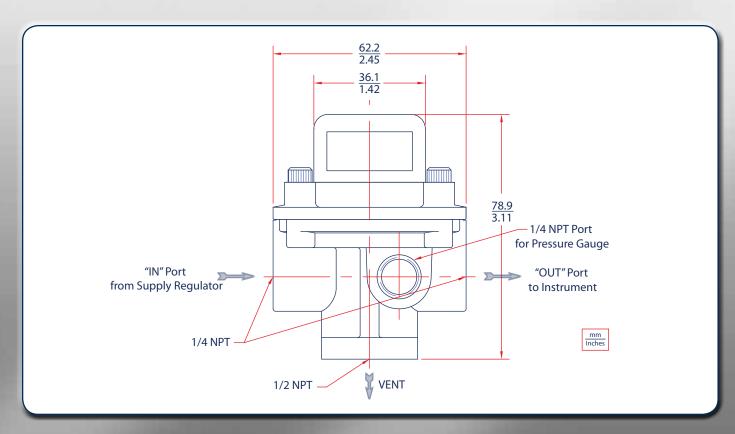

# **Specifications**

| Non-rising Adjustment Assembly   |                              |             |  |  |
|----------------------------------|------------------------------|-------------|--|--|
| Large 0.344 Relief Seat Diameter |                              |             |  |  |
| Large Diaphragm Area             |                              |             |  |  |
| 1/4 NPT Ports                    |                              |             |  |  |
| Factory Preset                   | Plugged and Tamper Resistant |             |  |  |
| 1/2 NPT Tapped Vent              |                              |             |  |  |
| Weight Approximate               |                              |             |  |  |
|                                  | 0.56 lb                      | 0.25 kg     |  |  |
| Temperature Range                |                              |             |  |  |
|                                  | 20° to 150°F                 | -29°to 66°C |  |  |